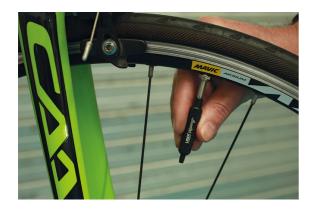

## LTR Valve Core Removal Tool

Designed to remove and refit both Schrader and Presta type valve cores, this tool is a must when adding tyre sealant, fitting a Presta valve extender or replacing a valve core. Despite its small diameter, the knurled finish provides the grip needed to loosen and tighten the valve without requiring additional tools. Due to its compact size it would make for a great addition to any cyclists tool kit when out on a ride, especially when running a tubeless set up.

## **Additional Information**

- Easily removes valve cores so that sealant can be applied or to fit a valve extender.
- · Works with Schrader or Presta type valves.
- · Knurled finish for improved grip.
- Compact, making it ideal for mobile use & easy to store.
- "Manufactured from aluminium with an anodised finish. Note: not all Presta type valves are removable."