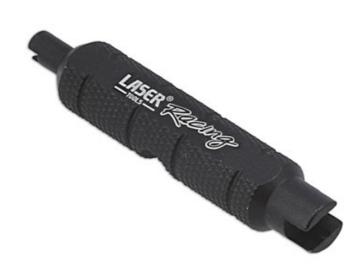

## LTR Valve Core Removal Tool

Designed to remove and refit both Schrader and Presta type valve cores, this tool is a must when adding tyre sealant, fitting a Presta valve extender or replacing a valve core. Despite its small diameter, the knurled finish provides the grip needed to loosen and tighten the valve without requiring additional tools. Due to its compact size it would make for a great addition to any cyclists tool kit when out on a ride, especially when running a tubeless set up.

## **Additional Information**

- Easily removes valve cores so that sealant can be applied or to fit a valve extender.
- · Works with Schrader or Presta type valves.
- · Knurled finish for improved grip.
- Compact, making it ideal for mobile use & easy to store.
- "Manufactured from aluminium with an anodised finish. Note: not all Presta type valves are removable."