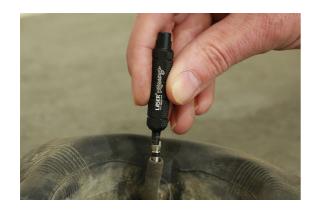

## LTR Valve Core Removal Tool

Designed to remove and refit both Schrader and Presta type valve cores, this tool is a must when adding tyre sealant, fitting a Presta valve extender or replacing a valve core. Despite its small diameter, the knurled finish provides the grip needed to loosen and tighten the valve without requiring additional tools. Due to its compact size it would make for a great addition to any cyclists tool kit when out on a ride, especially when running a tubeless set up.

## **Additional Information**

- Easily removes valve cores so that sealant can be applied or to fit a valve extender.
- · Works with Schrader or Presta type valves.
- · Knurled finish for improved grip.
- Compact, making it ideal for mobile use & easy to store.
- "Manufactured from aluminium with an anodised finish. Note: not all Presta type valves are removable."